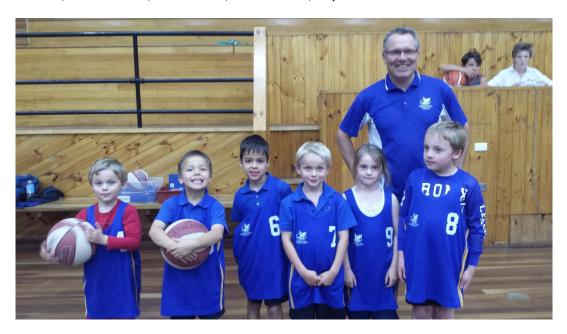

### **Basketball Results**

This week the Paynesville Under 10 Blu Cru played their first 2 games. The team from left to right consists of George Roberts, Beau Holford, Zeb Holford, Tom Roberts, Izzy Wearne from Lucknow and Nick.

We played hard against bigger opposition. We lost our first game 8-0 and we lost our second game 6-2. All in all -a big success for everyone involved.

The under 12 Gull girls had a bye and the Blue girls went down by 8.