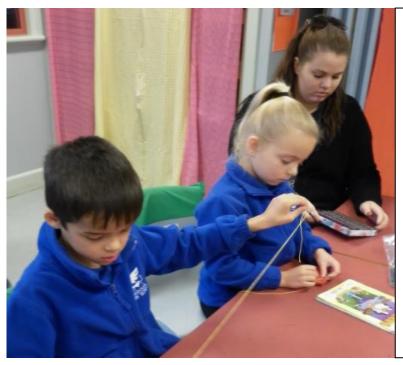

Darcie Garth, Tali Oates & KASSICADICE (Kassie, Jessica and Claudice).





# Thursday November 19th

Following on from the success of last years' market day, the grade 3,4 ,5 and 6 students are at it again. On Thursday Nov 19<sup>th</sup> the grade 3, 4, 5 and 6 students will be running our 2016 student market. The market will be held through lunchtime with a range of fun games to take part in, bargains to purchase and yummy treats to eat.

Students from all grades are invited to bring along some money and enjoy the market. Parents of junior students may like to ensure that any money is in a clearly named bag. Stall holders are working in pairs so that they can have one person looking after their stall while the other is enjoying the market.

### Grades One and Two are Sewing up a Storm



Grade 1 and 2 students are currently studying TOYS. They are learning all about toys...and...they are making their own toys. This week they have been sewing their very own teddy bears.

To the left Zeb Holford, Tayla Martin and Sam Bolleman are all practising the ancient art of sewing.

Everyone is having fun learning to make their own toys – and not using plastic!

### **Basketball Results**



This week the Paynesville Under 10 Blu Cru played their first 2 games. The team from left to right consists of George Roberts, Beau Holford, Zeb Holford, Tom Roberts, Izzy Wearne from Lucknow and Nick.



We played hard against bigger opposition. We lost our first game 8-0 and we lost our second game 6-2. All in all -a big success for everyone involved.

The under 12 Gull girls had a bye and the