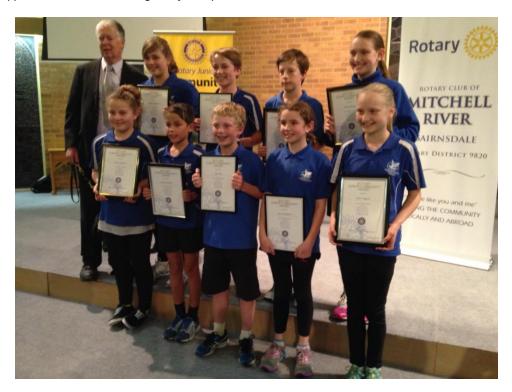

### **Grade 6 Junior Rotary Awards**

Paynesville Primary School Grade 6 students are given the opportunity every year to undertake their Junior Rotary Award. This is a big commitment from the children as there are many aspects to complete and a lot of hard work goes into writing up the final product. On Thursday night Taj Duff, Aleksia Watkinson. Ben Bockmann

On Thursday night Aleksia and Taj made a speech on behalf of the grade 6 students about their experiences completing the awards.

"The range of different Community Service activities we participated in were Opal Aged Care, Paynesville Kindergarten, Paynesville Child Care, Paynesville Library, Bulls Cruisers, the Animal Shelter, and Sailability.

Altogether I think it was a great experience for the Paynesville Primary School students and I think that schools should continue doing it."

Congratulations to all of the grade 6 students who put in the time and effort needed to complete this award. A special mention of thanks must go to the families who supported their children through the journey.